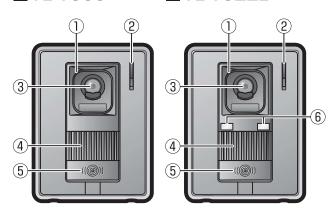

#### ■VL-V566

#### ■ VL-V522L

- ①レンズカバー
- ②マイク
- ③カメラレンズ
- **④スピーカー**
- ⑤呼出ボタン・ランプ(ボタン中央:赤)
  - ◆接続したドアホン親機の電源が入ると ランプが点灯します。
  - ボタンを押し続けながら話すと、「ただいまコール」がはたらきます。
- ⑥LEDライト(照明用、VL-V522Lのみ)

#### ただいまコールについて

室内側の応答を待たなくても、玄関先から室内側に「ただいま」などと呼びかけることができる機能です。

- **1** 呼出ボタンを押したまま、約3秒後 に呼びかけ、終わったら指を離す
  - ●ドアホン親機から聞こえる声の大き さは、P.16「呼出音量(ドアホン)」の 設定に連動します。(「切」設定中は、 音量「小」で聞こえます)