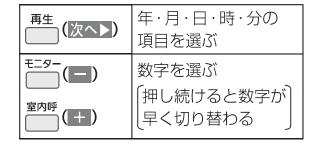

## 日時(時計)を設定する

お買い上げ時は日時が設定されていません。 必ず設定してください。

■未設定時は または を押したと きに日時設定を促すお知らせ画面が表示 されます。下記の手順で設定してください。

お知らせ画面を表示中に、(決定)を押す

2 下記の操作で日時を合わせる

3 日時を合わせたら、(決定)を押す

## 2 (決定)を押す

● 日時の最も新しい画像が表示されます。

前/次の画像に切り替える

- ●対応のボタンを押し続けると、早戻し/早送りになります。
- 3 終わったら、通話/終了を押す