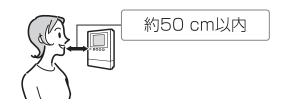

## お知らせ

- 着信(ドアホンからの呼び出し)は約30 秒です。
- 通話時は、マイクから約50 cm以内で相 手と交互に話してください。 同時に話すと声が途切れます。
- 音声応答設定時は、周囲音(ペットの鳴き 声、テレビの音など) に反応して応答して しまうことがあります。
- 「ただいまコール」(P.8)の呼びかけには、 音声応答できません。