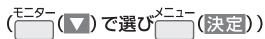

(▼)で[呼出音]を選んで (決定)を押す
- 3 (▼) で音を選んで (決定) を押す
- **4** (▼) で鳴りかたを選んで (決定) を押す
- **5** 終わったら、<br/>
  通話/終了<br/>
  を押す

#### ■呼出音の種類

| 音1 | ピーンポーン       |
|----|--------------|
| 音2 | ピーンポーンピーンポーン |
| 音3 | ポーンポーンポーン    |

#### 呼出音量を変える

操作する場面によって、設定できる呼出音量 が異なります。

#### 待ち受け中の場合

機能設定の画面で、ドアホン・増設モニター・コール機器からの呼出音量をそれぞれ設定できます。(P.16「呼出音量 | 設定)

#### ドアホン着信中の場合

ドアホンからの呼出音量を設定できます。

- 2 (▼選ぶ)で[呼出音量]を 選んで <sup>室内呼</sup> (小さく)または メニュー (大きく)を押す
  - ●呼出音を鳴らしたくないときは「切」が表示されるまで (小さく)を押し続けてください。
     (解除するには、メニュー(大きく)を押す)

#### 室内呼び出しの着信中の場合

増設モニターからの呼出音量を設定できます。

1 (呼出音量)を押し、 <sup>室内呼</sup>(小さく)または <sup>メニュー</sup>(大きく) を押す

## 設定一覧と設定の変えかた

待ち受け中に、各種設定を変更できます。

- 1 を押す
- 2 項目一覧画面(①)で、設定する項目名を選ぶ( ̄ー(▼)で選び ̄ー(決定))
- 3 機能一覧画面(②)で、設定する機能名を 選ぶ( ̄ー(▽)で選び (決定))
  - ●機能によっては、サブメニュー(③)が表示 されます。
- 4 設定内容を選ぶ



- ●機能によってはこの操作を繰り返し行い、 設定完了後に 通話/終了 を押してください。
- ●機能によっては設定確認のメッセージが表示される場合もあります。表示に従って操作をしてください。

#### ①項目一覧画面



②機能一覧画面(例)



③サブメニュー(例)





「●」が現在の設定

#### ■機能一覧

| 項目名   | 機能名/サブメニュー |       | 設定内容など                                                                               | 初期値                    |
|-------|------------|-------|--------------------------------------------------------------------------------------|------------------------|
| 最初の設定 | 日時設定       |       | <ul><li>● 日時の変更ができます。日時の設定画面が出たら、P.8「日時(時計)を設定する」の手順2~3を行ってください。</li></ul>           | 2014年<br>1月1日<br>0時00分 |
| ドアホン  |            | ドアホン  | 大、中、小、切                                                                              |                        |
| 呼出音   | 呼出音量 室     | 室内呼   | 大、中、小