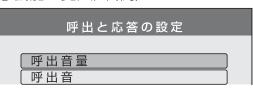

#### 呼出音を変える

待ち受け中、下記の操作でドアホンからの呼出音(音の種類と鳴りかた)を変更できます。

- 1 ★ニューを押し、モニター(▼)で[呼出と 応答の設定]を選んで ★ニュー(決定)を押す
- **2** (▼)で[呼出音]を選んで (決定)を押す
- 3 (▼) で音を選んで (決定) を押す
- **4** (▼) で鳴りかたを選んで (決定) を押す
- **5** 終わったら、<br/>
  通話/終了<br/>
  を押す

#### ①項目一覧画面

②機能一覧画面(例)

③サブメニュー(例)

「●」が現在の設定