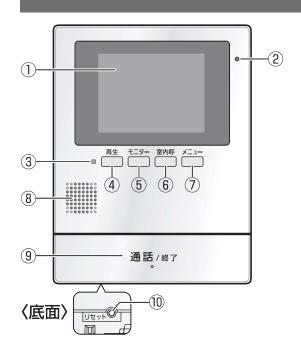

## 各部のなまえとはたらき(ドアホン親機)

- ①液晶ディスプレイ
- ②マイク
- ③お知らせランプ(赤)

新しく録画した未確認画像があるときに 点滅します。(ランプを消すには、再生ボタ ンを押してください)

4)再生ボタン

録画を再生します。(P.11)

⑤モニターボタン

ドアホン側の様子を確認できます。(P.9)

⑥室内呼ボタン

別売の増設モニター接続時、増設モニター 側の相手を呼び出します。(P.10)

⑦メニューボタン

機能設定の画面を表示します。(P.16)

- ®スピーカー
- ⑨通話/終了ボタン

本書での表記: 通話/終了

⑩リセットスイッチ

動作がおかしいときは、先端の細いもので押してください。(録画した画像、登録した設定内容などは消えません)

● ④~⑦のボタンは、画面下部に表示される機能(右上のⓒ)を操作するときにも使います。