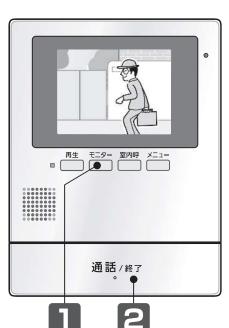

## 1 ピーンポーンと鳴ったら、 <sup>通話/終了</sup>を押し、相手と話す

● 相手と交互に話してください。 同時に話すと声が途切れます。

2 終わったら、 通話/終了 を押す

## ● ドアホン側の様子を見る(モニター)

ドアホン側の様子を、映像と音で確認できます。 (室内の声は外に聞こえません)

- Ⅱ Ё=9- を押す
  - 映像が映り、周囲の音が聞こえます。

3

## 各部のなまえとはたらき(ドアホン親機)

- ①液晶ディスプレイ
- ②マイク
- ③お知らせランプ(赤)

新しく録画した未確認画像があるときに 点滅します。(ランプを消すには、再生ボタ ンを押してください)

4)再生ボタン

録画を再生します。(P.11)

⑤モニターボタン

ドアホン側の様子を確認できます。(P.9)

⑥室内呼ボタン

別売の増設モニター接続時、増設モニター 側の相手を呼び出します。(P.10)

⑦メニューボタン

機能設定の画面を表示します。(P.16)

- ®スピーカー
- ⑨通話/終了ボタン

本書での表記: 通話/終了

⑩リセットスイッチ

動作がおかしいときは、先端の細いもので押してください。(録画した画像、登録した設定内容などは消えません)

● ④~⑦のボタンは、画面下部に表示される機能(右上のⓒ)を操作するときにも使います。