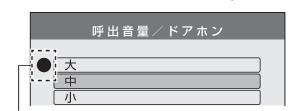

#### 呼出音量を変える

操作する場面によって、設定できる呼出音量 が異なります。

#### ドアホン着信中の場合

ドアホンからの呼出音量を設定できます。

- 2 (▼選ぶ)で[呼出音量]を 選んで <sup>室内呼</sup> (小さく)または メニュー (大きく)を押す
  - ●呼出音を鳴らしたくないときは「切」が表示されるまで (小さく)を押し続けてください。
     (解除するには、メニュー(大きく)を押す)

#### ■機能一覧

| 項目名   | 機能名/サブメニュー |       | 設定内容など                                                                               | 初期値                    |
|-------|------------|-------|--------------------------------------------------------------------------------------|------------------------|
| 最初の設定 | 日時設定       |       | <ul><li>● 日時の変更ができます。日時の設定画面が出たら、P.8「日時(時計)を設定する」の手順2~3を行ってください。</li></ul>           | 2014年<br>1月1日<br>0時00分 |
| ドアホン  |            | ドアホン  | 大、中、小、切                                                                              |                        |
| 呼出音   | 呼出音量 室     | 室内呼   | 大、中、小                                                                                | 大                      |
| 呼出と   |            | コール機器 | 大、小、切                                                                                |                        |
| 応答の設定 | 呼出音        |       | 音の種類:音1~音3<br>鳴りかた:押すたび(押すたびに鳴る)、<br>繰り返し(鳴り続ける)<br>● ドアホンからの呼出音を設定します。<br>(詳細はP.15) | 音 1 、<br>押すたび          |