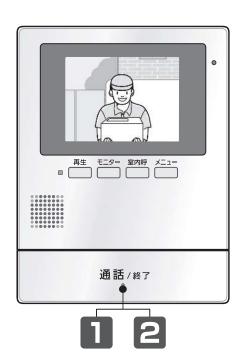

## 各部のなまえとはたらき(ドアホン親機)

- ①液晶ディスプレイ
- ②マイク
- ③お知らせランプ(赤)

新しく録画した未確認画像があるときに 点滅します。(ランプを消すには、再生ボタ ンを押してください)

4)再生ボタン

録画を再生します。(P.11)

⑤モニターボタン

ドアホン側の様子を確認できます。(P.9)

⑥室内呼ボタン

別売の増設モニター接続時、増設モニター 側の相手を呼び出します。(P.10)

⑦メニューボタン

機能設定の画面を表示します。(P.16)

- ®スピーカー
- ⑨通話/終了ボタン

本書での表記: 通話/終了

⑩リセットスイッチ

動作がおかしいときは、先端の細いもので押してください。(録画した画像、登録した設定内容などは消えません)

● ④~⑦のボタンは、画面下部に表示される機能(右上のⓒ)を操作するときにも使います。