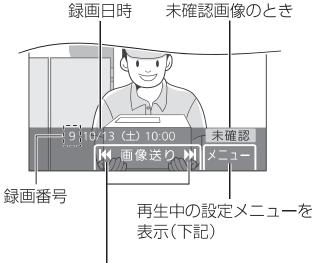

## 録画を再生する

お知らせランプが点滅しているときは、新しく録画された未確認画像があります。

- 再生ボタンを押すと、お知らせランプは 消灯します。

## 2 (決定)を押す

● 日時の最も新しい画像が表示されます。

前/次の画像に切り替える

- ●対応のボタンを押し続けると、早戻し/早送りになります。
- 3 終わったら、通話/終了を押す

#### ■ 再生中の設定メニューでできること

- 画像に重なって表示されるガイドを消す(P.13)
- ●画像を保護または消去する(右記)
- ●画面の明るさを変える(P.14)