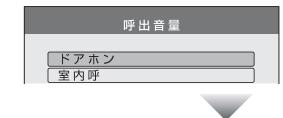

#### 呼出音量を変える

操作する場面によって、設定できる呼出音量 が異なります。

#### 待ち受け中の場合

機能設定の画面で、ドアホン・増設モニター・コール機器からの呼出音量をそれぞれ設定できます。(P.16「呼出音量 | 設定)

#### ドアホン着信中の場合

ドアホンからの呼出音量を設定できます。

- 2 (▼選ぶ)で[呼出音量]を 選んで <sup>室内呼</sup> (小さく)または メニュー (大きく)を押す
  - ●呼出音を鳴らしたくないときは「切」が表示されるまで (小さく)を押し続けてください。
     (解除するには、メニュー(大きく)を押す)

#### 室内呼び出しの着信中の場合

増設モニターからの呼出音量を設定できます。

1 (呼出音量)を押し、 <sup>室内呼</sup>(小さく)または <sup>メニュー</sup>(大きく) を押す