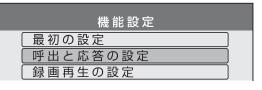

## 設定一覧と設定の変えかた

待ち受け中に、各種設定を変更できます。

- 1 を押す
- 2 項目一覧画面(①)で、設定する項目名を選ぶ( ̄ー(▼)で選び ̄ー(決定))
- 3 機能一覧画面(②)で、設定する機能名を 選ぶ( ̄ー(▽)で選び (決定))
  - ●機能によっては、サブメニュー(③)が表示 されます。
- 4 設定内容を選ぶ

- ●機能によってはこの操作を繰り返し行い、 設定完了後に 通話/終了 を押してください。
- ●機能によっては設定確認のメッセージが表示される場合もあります。表示に従って操作をしてください。

#### ①項目一覧画面

②機能一覧画面(例)

③サブメニュー(例)

「●」が現在の設定