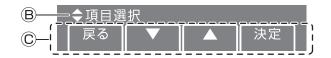

- ※1 VL-SZ30/SE30シリーズのみ。
- ®操作案内や現在の状態を表示します。
- ©操作場面ごとに有効な機能を表示します。 各機能の操作は、それぞれ画面下の4つの ボタン(左の4)~⑦)で行います。

本書での表記例: (決定) を押す

## 設定一覧と設定の変えかた

待ち受け中に、各種設定を変更できます。

- 1 を押す
- 2 項目一覧画面(①)で、設定する項目名を選ぶ( ̄ー(▼)で選び ̄ー(決定))
- 3 機能一覧画面(②)で、設定する機能名を 選ぶ( ̄ー(▽)で選び (決定))
  - ●機能によっては、サブメニュー(③)が表示 されます。
- 4 設定内容を選ぶ

- ●機能によってはこの操作を繰り返し行い、 設定完了後に 通話/終了 を押してください。
- ●機能によっては設定確認のメッセージが表示される場合もあります。表示に従って操作をしてください。

#### ①項目一覧画面

②機能一覧画面(例)

③サブメニュー(例)

「●」が現在の設定