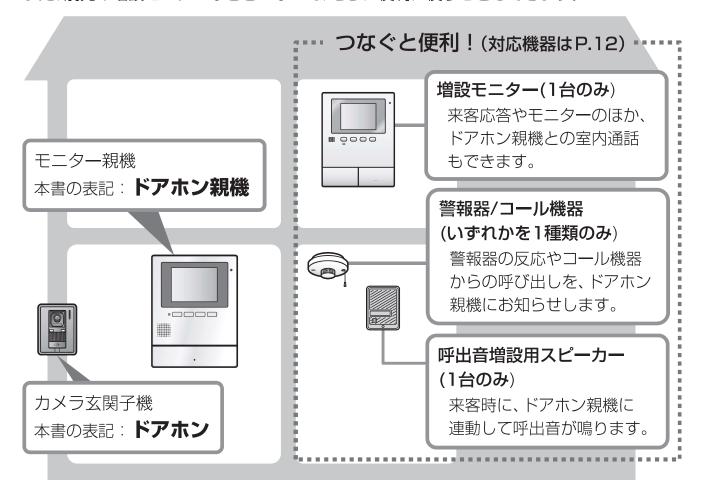

## はじめに

本製品では、来客応答・モニター・録画/再生などができます。 また、別売の増設モニターなどとつないで、さらに便利に使うこともできます。

## 他機器と連携して使う

#### 別売品や連携機器一覧

記載情報は2017年9月現在のものです。 内容は追加・変更になる場合があります。

#### 別売品

価格やご注文については、お買い上げの販売店にお問い合わせください。

増設モニター

VL-V632K

#### その他の連携機器

#### 警報器やコール機器など(いずれか1種類のみ)

#### 増設モニターとの連携

増設モニターで来客応答やモニターができるほか、ドアホン親機と増設モニター間で室内呼び出しや通話もできます。

(ドアホン通話の転送はできません)

- ●連携できる増設モニターは1台のみ。
- ドアホン親機との接続方法は、本機の施工説明書をお読みください。
- ●接続後は、P.17「増設モニター」設定を 「あり」に変更してください。

#### 呼出音増設用スピーカーとの連携

来客時に、ドアホン親機に連動して呼出音を鳴らすことができます。

- 連携できるスピーカーは 1 台のみ。
- ドアホン親機との接続方法は、本機の施工説明書をお読みください。

#### 警報器やコール機器との連携

警報器(火災警報器など)が反応したり、コール機器から呼び出しがあったときに、ドアホン親機でその通知を受けることができます。

- ●連携できるのは、警報器またはコール機器のいずれか1種類のみ。
- ドアホン親機との接続方法は、本機の施工説明書をお読みください。
- □ コール機器を接続したときは、P.17「外部入力」設定を「コール機器」に変更してください。