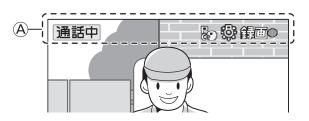

#### 画面について

#### 〈画面上部の表示例〉

#### 〈画面下部の表示例〉

④現在の状態をアイコンで表示します。

| アイコン     | 意味                     |  |  |
|----------|------------------------|--|--|
| 通話中      | ドアホンとの通話中              |  |  |
| モニタ-中    | ドアホン側をモニター中            |  |  |
| ළිව      | プレストーク通話中(P.9)         |  |  |
| ** 1     | ドアホンの照明が「ON」<br>(P.14) |  |  |
| <b>#</b> | 録画中                    |  |  |

- ※1 VL-SZ30/SE30シリーズのみ。
- ®操作案内や現在の状態を表示します。
- ©操作場面ごとに有効な機能を表示します。 各機能の操作は、それぞれ画面下の4つの ボタン(左の4)~⑦)で行います。

本書での表記例: (決定) を押す